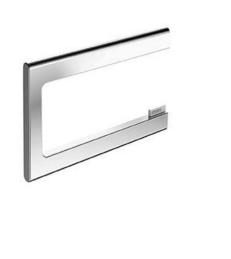

## **SPECIFICATION SHEET - bathroom accessories**

| BRAND:                         | KEUCO                | Product Photo: |
|--------------------------------|----------------------|----------------|
| ORIGIN:                        | Germany              |                |
| SERIES:                        | ED400                |                |
| PRODUCT<br>DESCRIPTION:        | Roll holder          |                |
| MODEL No.                      | 11562 010000         |                |
| FINISH/COLOUR:                 | Chrome-plated        |                |
| DIMENSIONS:                    | 160mm x 13mm x 106mm |                |
| OPTIONAL<br>MATCHING<br>PARTS: |                      |                |