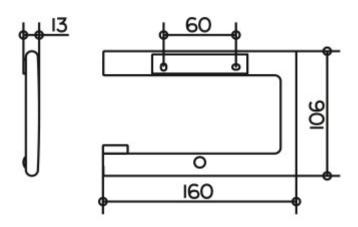

## **SPECIFICATION SHEET - bathroom accessories**

| BRAND:                         | KEUCO                | Product Photo: |
|--------------------------------|----------------------|----------------|
| ORIGIN:                        | Germany              |                |
| SERIES:                        | ED400                |                |
| PRODUCT<br>DESCRIPTION:        | Roll holder          |                |
| MODEL No.                      | 11562 010000         |                |
| FINISH/COLOUR:                 | Chrome-plated        |                |
| DIMENSIONS:                    | 160mm x 13mm x 106mm |                |
| OPTIONAL<br>MATCHING<br>PARTS: |                      |                |